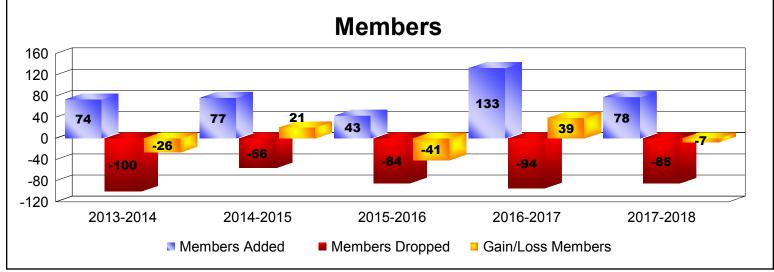

District 410 D

As of June 2018 Cumulative

| Year      | New<br>Clubs | Dropped<br>Clubs | Gain/<br>Loss<br>Clubs | New<br>Members | Charter<br>Members | Reinstate<br>Members | Transfer<br>Members | Total<br>Member<br>Added | Total<br>Members<br>Dropped | Gain/<br>Loss<br>Members |
|-----------|--------------|------------------|------------------------|----------------|--------------------|----------------------|---------------------|--------------------------|-----------------------------|--------------------------|
| 2013-2014 | 1            | -2               | -1                     | 45             | 24                 | 2                    | 3                   | 74                       | -100                        | -26                      |
| 2014-2015 | 1            | -2               | -1                     | 51             | 21                 | 2                    | 3                   | 77                       | -56                         | 21                       |
| 2015-2016 | 0            | 0                | 0                      | 39             | 1                  | 1                    | 2                   | 43                       | -84                         | -41                      |
| 2016-2017 | 2            | 0                | 2                      | 87             | 42                 | 0                    | 4                   | 133                      | -94                         | 39                       |
| 2017-2018 | 0            | -5               | -5                     | 69             | 1                  | 6                    | 2                   | 78                       | -85                         | -7                       |
| Average   | 1            | -2               | -1                     | 58             | 18                 | 2                    | 3                   | 81                       | -84                         | -3                       |