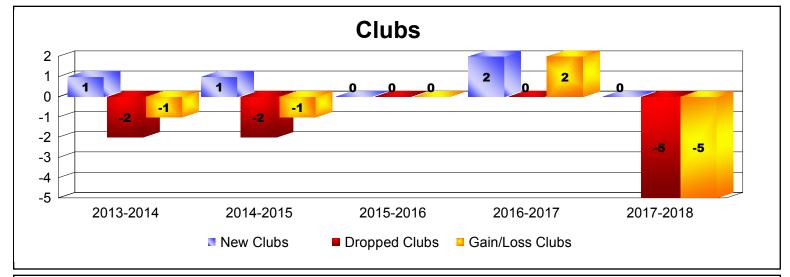

District 410 D

As of June 2018 Cumulative

| Year      | New<br>Clubs | Dropped<br>Clubs | Gain/<br>Loss<br>Clubs | New<br>Members | Charter<br>Members | Reinstate<br>Members | Transfer<br>Members | Total<br>Member<br>Added | Total<br>Members<br>Dropped | Gain/<br>Loss<br>Members |
|-----------|--------------|------------------|------------------------|----------------|--------------------|----------------------|---------------------|--------------------------|-----------------------------|--------------------------|
| 2013-2014 | 1            | -2               | -1                     | 45             | 24                 | 2                    | 3                   | 74                       | -100                        | -26                      |
| 2014-2015 | 1            | -2               | -1                     | 51             | 21                 | 2                    | 3                   | 77                       | -56                         | 21                       |
| 2015-2016 | 0            | 0                | 0                      | 39             | 1                  | 1                    | 2                   | 43                       | -84                         | -41                      |
| 2016-2017 | 2            | 0                | 2                      | 87             | 42                 | 0                    | 4                   | 133                      | -94                         | 39                       |
| 2017-2018 | 0            | -5               | -5                     | 69             | 1                  | 6                    | 2                   | 78                       | -85                         | -7                       |
| Average   | 1            | -2               | -1                     | 58             | 18                 | 2                    | 3                   | 81                       | -84                         | -3                       |